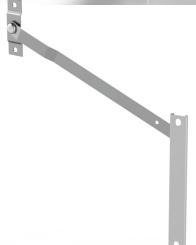

### **Part Numbers**

| Part Numbers | Description                      | Carton Quantity |
|--------------|----------------------------------|-----------------|
| 15559        | Limit Arm Assembly 7.5"          | 400             |
| 15569        | Track 5.125" SST                 | 400             |
| 15560        | Slider Assembly - Brass          | 400             |
| *19326       | 8-32 X ¼ Phillips Truss Head SST | 2000            |