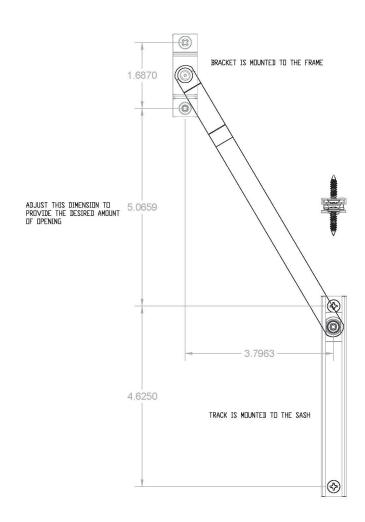

- Stainless steel construction ensures long lasting functionality

#### **Materials**

Stainless steel

### Warranty

AT Standard 10 Year

# **Recommended Mounting Screws**

Pan Head Machine Screws ¼-20
\*May be replaced with security screw





### **Jamb Limiter**

AT 06262020

### **Part Numbers**

| Part Numbers | Description                      | Carton Quantity |
|--------------|----------------------------------|-----------------|
| 15559        | Limit Arm Assembly 7.5"          | 400             |
| 15569        | Track 5.125" SST                 | 400             |
| 15560        | Slider Assembly - Brass          | 400             |
| *19326       | 8-32 X ¼ Phillips Truss Head SST | 2000            |

<sup>\*</sup>May be replaced with security screw

# **Technical Drawing**