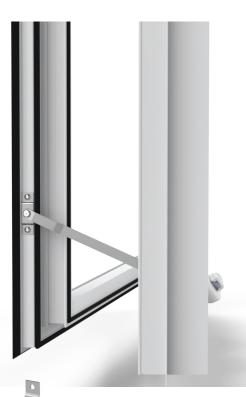

#### **Jamb Limiter**

AT 0626-2020

The jamb limiter device mounts to the jamb (opening side) of a casement window in the hinge cavity. Unlike other manufacture limiters that require repositioning with sash width changes or the use of different hinge types our Jamb Limiter provides a consistent 4" opening regardless of sash width or hinge type. It is designed to fit the standard hinge cavity for 14 series 2 bar hinges, making it compatible with most wood and vinyl window profiles.

# **Key Features & Benefits**

- Occupatible with all hinge types
- Provides a 4" opening that meets
  ASTM F2006 life safety requirements
- **⊘** Tamper resistant
- Easily concealed in hinge cavity
- Stainless steel construction ensures long lasting functionality